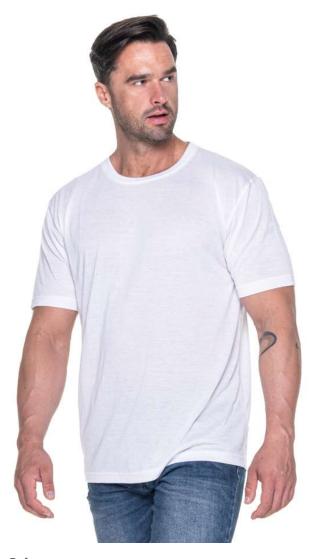

# 21220 T-SHIRT OVERPRINT

Sizes: S, M, L, XL, XXL, XXXL

Weight: 160 g/m2

Composition: 100% polyester

Package: 50 pcs
Foil pack: 1 pc

Washing instructions:

### **Description:**

Men's short-sleeved t-shirt made of cotton-touch fabric with a cotton imitation feel, for sublimation printing Classic cut

Fabric with an anti-pilling finish to prevent pilling Neckline finished with double-layer elastane rib, ensuring longer durability