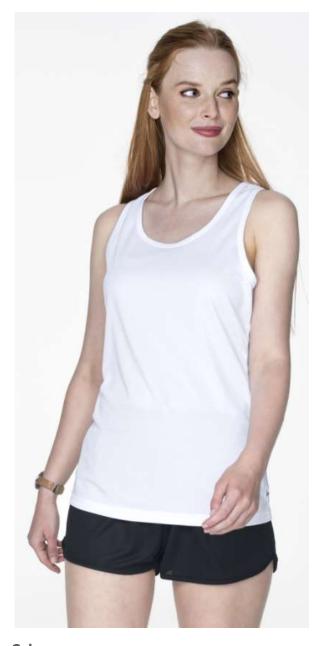

# 21557 T-SHIRT LADIES' CHILL SHORT

Sizes: XS, S, M, L, XL, XL+

Weight: 130 g/m2

Composition: 100% polyester

Package: 50 pcs Foil pack: 1 pc

**Washing instructions:** 

## **Description:**

Women's sport sleeveless t-shirt

Loose fit Breathable, quick-drying fabric which absorbs moisture

GEFFER

Neckline and shoulders finished with trim

Bottom interlock seam

Double, thick seams with the highest quality threads T-shirt available in men's version 21556 chill short