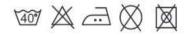

## promo/stars



### **Colours:**



#### **Measurement chart:**

|        | XS  | S   | М   | L   | XL  | XXL |
|--------|-----|-----|-----|-----|-----|-----|
| height | 162 | 168 | 176 | 182 | 185 | 188 |
| chest  | 89  | 93  | 99  | 106 | 113 | 120 |

\* Presented sizes regard the body, not the products.

# 42176 POLO STANDARD

Sizes: XS, S, M, L, XL, XXL

Weight: 175 g/m2

Composition: 65% polyester, 35% cotton

\*High polyester content positively affects the durability of the polo t-shirt

Package: 50 pcs

Foil pack: 5 pcs

Washing instructions:



### **Certificate:**

Declaration of conformity LPP Printable OEKO-TEX

### Marking methods:

Screen printing Heat transfer Embroidery

### **Description:**

Men's short-sleeved polo t-shirt made of pique Classic cut Fabric was enzyme washed, so it is soft and has no irregularities Flat collar made of 1x1 rib

Collar and shoulders with strengthening and stabilizing tape, which positively affects the durability of the seams Side slits finished with strengthening tape on the inside Three buttons

Double, thick seams with the highest quality threads



CRIMSON