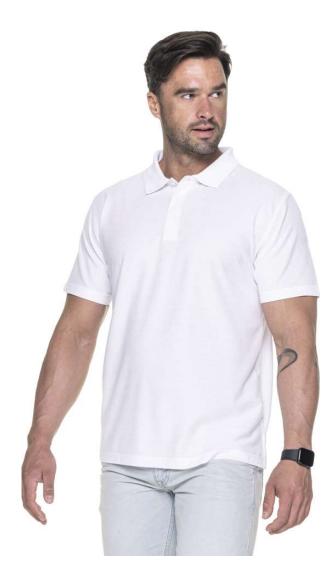

# 42176 POLO STANDARD

Sizes: XS, S, M, L, XL, XXL

Weight: 175 g/m2

Composition: 65% polyester, 35% cotton

\*High polyester content positively affects the durability of the polo t-shirt

Package: 50 pcs

Foil pack: 5 pcs

### **Description:**

Men's short-sleeved polo t-shirt made of pique Classic cut Fabric was enzyme washed, so it is soft and has no irregularities Flat collar made of 1x1 rib

Collar and shoulders with strengthening and stabilizing tape, which positively affects the durability of the seams Side slits finished with strengthening tape on the inside Three buttons

Double, thick seams with the highest quality threads

CRIMSON