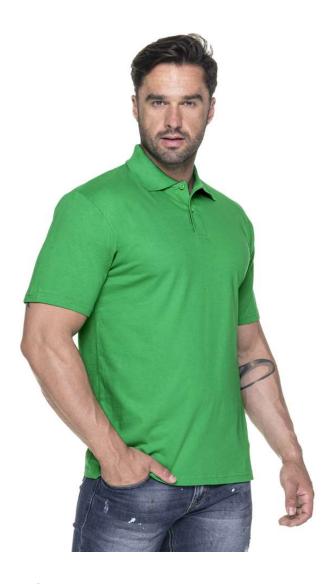

# 49000 POLO GEFFER 400

Sizes: S, M, L, XL, XXL

**Weight**: 180 g/m2

Composition: 100% cotton

Package: 50 pcs

Foil pack: 5 pcs

**Washing instructions:** 

# **Description:**

men's short-sleeved polo t-shirt made of single jersey classic cut

fabric was enzyme washed, so it is soft and has no irregularities

flat collar made of 1x1 rib

collar and shoulders with strengthening and stabilizing tape, which positively affects the durability of the seams two buttons