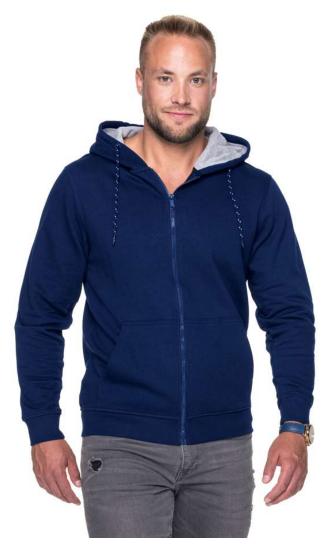

## **Description:**

Men's hoodie sweatshirt made of light fabric Fabric combed on the inside Anti-pilling fabric finish Two front pockets Hood with contrastive waffle lining Decorative strings to adjust the hood Plastic molded zipper

Sleeves and bottom of the sweatshirt finished with double layer 2x2 elastane rib, ensuring longer durability Neck and shoulders with strengthening and stabilizing tape, which positively affects the durability of the seams Double, thick seams with the highest quality threads Sweat available in women's version 61953 Cookie