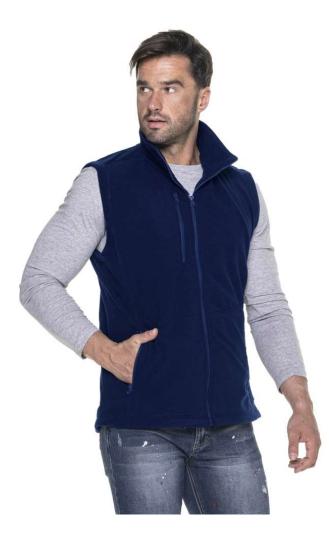

## **Description:**

Men's vest made of microfleece Longer back Decorative stitching Main and pockets plastic molded zippers Zipped breast pocket Expandable bottom inside Anti-pilling fabric finish on both sides to prevent pilling Vest available in women's version 68203 Ladies' Verso