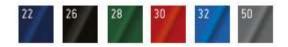

# promo/stars



#### **Colours:**



### Measurement chart:

|        | XS  | S   | м   | L   | XL  | XXL |
|--------|-----|-----|-----|-----|-----|-----|
| height | 162 | 168 | 176 | 182 | 185 | 188 |
| chest  | 89  | 93  | 99  | 106 | 113 | 120 |

\* Presented sizes regard the body, not the products.

# 68202 VERSO

Sizes: XS, S, M, L, XL, XXL

Weight: 260 g/m2; 390 g/m

Composition: 100% polyester

Package: 25 pcs

Foil pack: 1 pc

Washing instructions:



## **Certificate:**

Declaration of conformity LPP Printable OEKO-TEX



### Marking methods:

Embroidery

## **Description:**

Men's vest made of microfleece Longer back Decorative stitching Main and pockets plastic molded zippers Zipped breast pocket Expandable bottom inside Anti-pilling fabric finish on both sides to prevent pilling Vest available in women's version