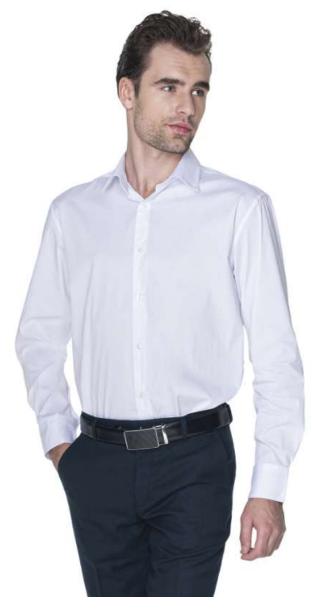

**Marking methods:** 

Embroidery

**Description:** 

Men's shirt made of elastic plain weave fabric Easy to iron fabric Tight cut Stiffened stand-up collar Double, thick seams with the highest quality threads